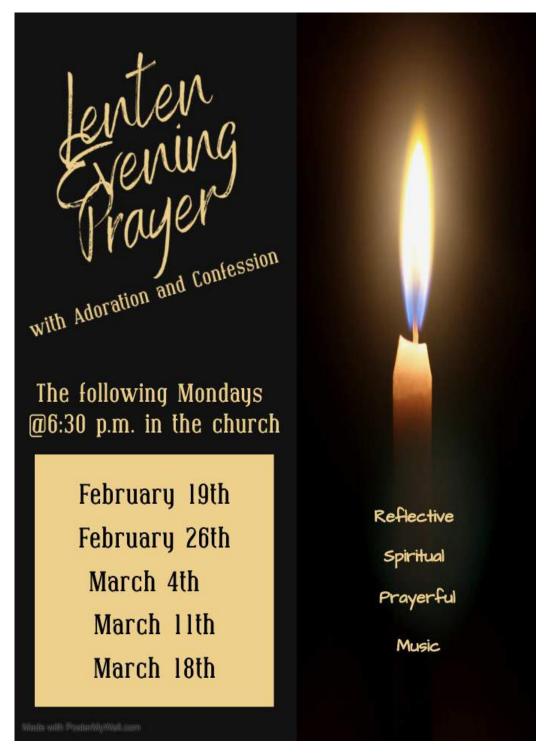

# Mass Intentions FOR THE WEEK

Monday, February 19, 2024– President's Day

9:00am Parishioners of St. Basil 6:30pm Lenten Evening Prayer

Tuesday, February 20, 2024

8:00am Robert & Donna Woodside

(Martin Family)

# LENTEN OPPORTUNITIES

Adoration of the Most Holy Eucharist
Mondays and Wednesdays 8:30am -9:00pm

# **Reconciliation During Lent**

Saturdays- beginning on February 17th - 8:30-9:30am and 3:30-4:30pm and during Monday Evening Prayer.
(No confessions on Holy Saturday)

**An Evening of Confession** 

Diocesan-wide at all Catholic Churches Wednesday, February 28th from 5-8pm This year held at St. Michael Church, Independnece