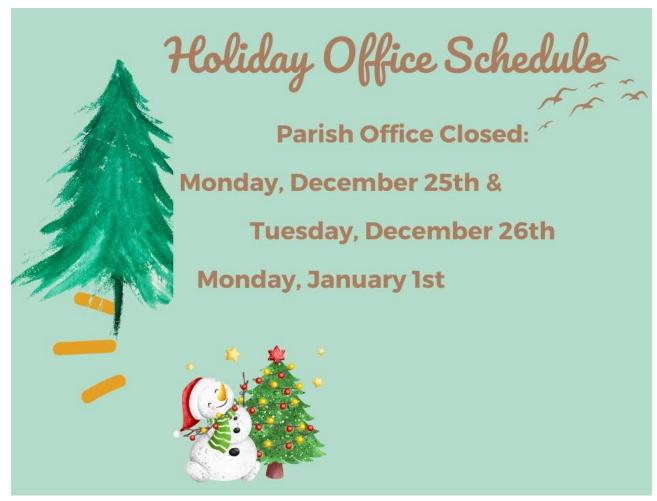

4:00pm in Church (Children's Mass) 4:15pm in the Family Life Center 6:00pm in Church - Livestreamed 12 am - Midnight Mass in Church

Christmas Day: Monday, December 25:

8:00am, 10:00am, & Noon

Office Closed Monday 12/25 & Tuesday 12/26/23

Sunday 12/31 Normal Mass: 7:30, 9:00 & 11:00am

Mary, Mother of God: January 1, 2024 (Not a Holy Day of Obligation this year)

> Monday 1/1/2024 - 8:00am Office Closed Monday 1/1 /2024

No LIFE TEEN Mass on December 31, 2023